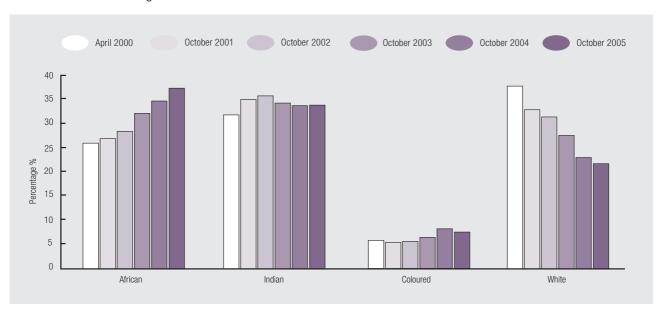

#### **Financial Services**

- RCS Personal Loans;
- RCS Cards; and
- RCS Private Label Cards.

The retail divisions retail clothing, jewellery, accessories, cosmetics, sporting and outdoor apparel and equipment, and homewares to the broad, middleincome group throughout southern Africa, mainly as a credit retailer. The ratio of cash sales to total turnover approximates 31%.