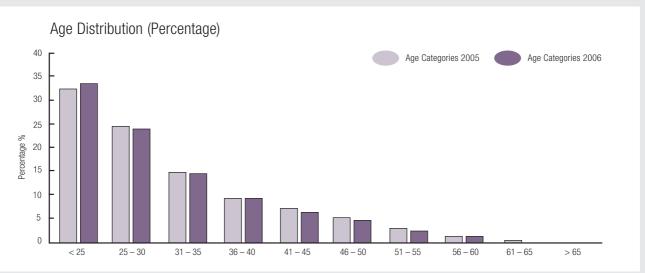

#### **Financial Services**

- RCS Personal Loans;
- RCS Cards; and
- RCS Private Label Cards.

The retail divisions retail clothing, jewellery, accessories, cosmetics, sporting and outdoor apparel and equipment, and homewares to the broad, middleincome group throughout southern Africa, mainly as a credit retailer. The ratio of cash sales to total turnover approximates 31%.