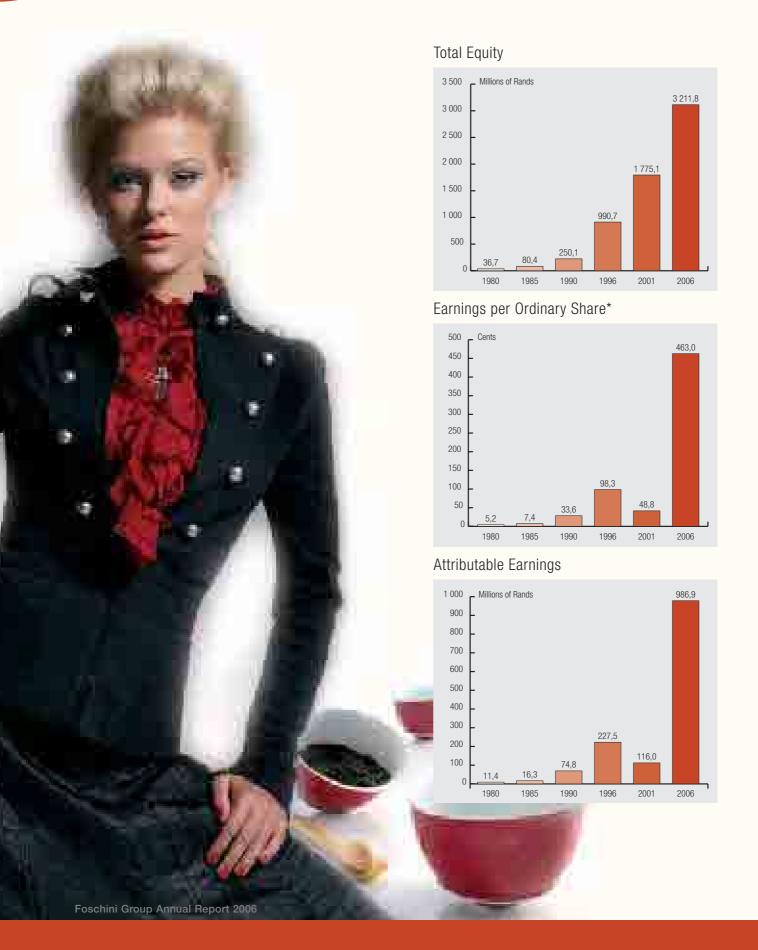

# Financial Highlights

|                                                        | % change | 2006     | 2005    |
|--------------------------------------------------------|----------|----------|---------|
| Retail turnover (Rm)                                   | 21,8     | 6 432,1  | 5 279,3 |
| Operating profit before finance charges (Rm)           | 30,1     | 1 567,3  | 1 204,8 |
| Profit before tax (Rm)                                 | 29,8     | 1 488,2  | 1 146,4 |
| Headline earnings (Rm)                                 | 28,7     | 986,9    | 767,0   |
| Profit attributable to equity holders of Foschini (Rm) | 28,7     | 986,9    | 767,0   |
| Cash flow from operating activities (Rm)               | (248,1)  | (128,4)  | 86,7    |
| Equity attributable to equity holders of Foschini (Rm) | 25,1     | 3 122,9  | 2 496,8 |
| Earnings per ordinary share* (cents)                   | 28,8     | 463,0    | 359,6   |
| Headline earnings per ordinary share* (cents)          | 28,8     | 463,0    | 359,6   |
| Tangible net asset value per ordinary share** (cents)  | 25,0     | 1 455,5  | 1 164,8 |
| Dividend per share (cents)                             | 34,1     | 220,0    | 164,0   |
| Share price (cents)                                    |          |          |         |
| – At year-end                                          | 63,9     | 5 826    | 3 555   |
| – High                                                 | 51,8     | 6 225    | 4 100   |
| - Low                                                  | 82,5     | 3 240    | 1 775   |
| - Average                                              | 74,0     | 4 612    | 2 650   |
| Market capitalisation (Rm)                             | 63,9     | 14 011,4 | 8 549,7 |
| Gross number of shares in issue (millions)             |          | 240,5    | 240,5   |
| Net number of shares in issue (millions)               |          | 212,6    | 211,9   |
| Closing US\$ conversion rate                           |          | 6,21     | 6,34    |
| Average US\$ conversion rate                           |          | 6,26     | 6,31    |