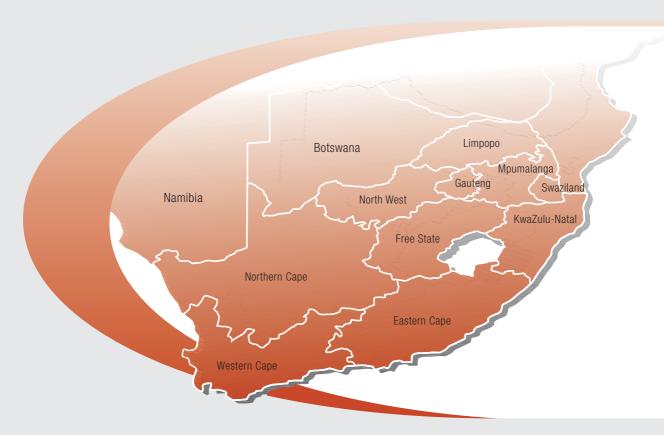

# **Turnover and Stores by Province**

Foschini Group Annual Report 2006

# Foschini Limited

|               | 20            | 06          | 2005          |             |  |
|---------------|---------------|-------------|---------------|-------------|--|
|               | No. of stores | Turnover Rm | No. of stores | Turnover Rm |  |
| Botswana      | 5             | 28,1        | 6             | 21,4        |  |
| Eastern Cape  | 99            | 497,4       | 98            | 425,8       |  |
| Free State    | 90            | 356,1       | 90            | 298,7       |  |
| Gauteng       | 306           | 1 983,0     | 297           | 1 607,0     |  |
| KwaZulu-Natal | 145           | 822,5       | 147           | 680,7       |  |
| Limpopo       | 82            | 343,2       | 79            | 272,0       |  |
| Mpumalanga    | 83            | 297,3       | 83            | 243,2       |  |
| Namibia       | 45            | 151,9       | 37            | 135,0       |  |
| North West    | 75            | 294,1       | 72            | 241,4       |  |
| Northern Cape | 42            | 191,5       | 42            | 158,5       |  |
| Swaziland     | 4             | 9,6         | 4             | 7,6         |  |
| Western Cape  | 297           | 1 457,4     | 278           | 1 188,0     |  |
| Total         | 1 273         | 6 432,1     | 1 233         | 5 279,3     |  |