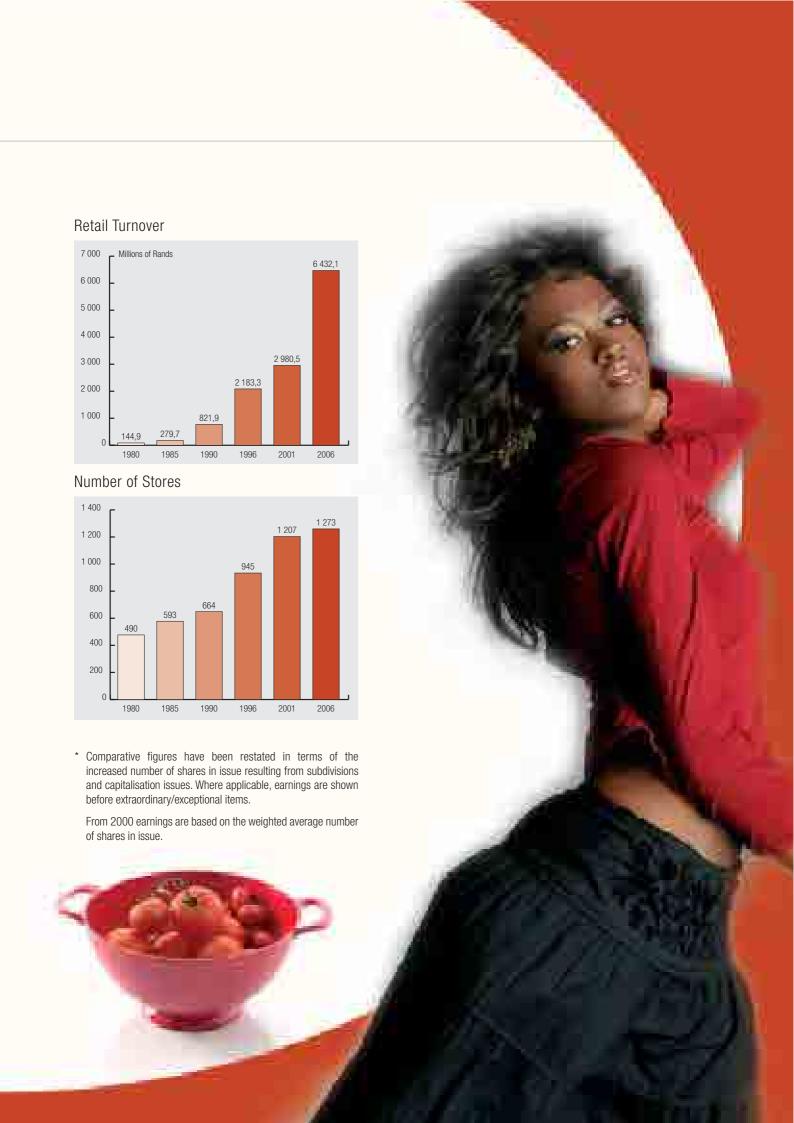

# Foschini Limited

|               | 20            | 06          | 2005          |             |  |
|---------------|---------------|-------------|---------------|-------------|--|
|               | No. of stores | Turnover Rm | No. of stores | Turnover Rm |  |
| Botswana      | 5             | 28,1        | 6             | 21,4        |  |
| Eastern Cape  | 99            | 497,4       | 98            | 425,8       |  |
| Free State    | 90            | 356,1       | 90            | 298,7       |  |
| Gauteng       | 306           | 1 983,0     | 297           | 1 607,0     |  |
| KwaZulu-Natal | 145           | 822,5       | 147           | 680,7       |  |
| Limpopo       | 82            | 343,2       | 79            | 272,0       |  |
| Mpumalanga    | 83            | 297,3       | 83            | 243,2       |  |
| Namibia       | 45            | 151,9       | 37            | 135,0       |  |
| North West    | 75            | 294,1       | 72            | 241,4       |  |
| Northern Cape | 42            | 191,5       | 42            | 158,5       |  |
| Swaziland     | 4             | 9,6         | 4             | 7,6         |  |
| Western Cape  | 297           | 1 457,4     | 278           | 1 188,0     |  |
| Total         | 1 273         | 6 432,1     | 1 233         | 5 279,3     |  |