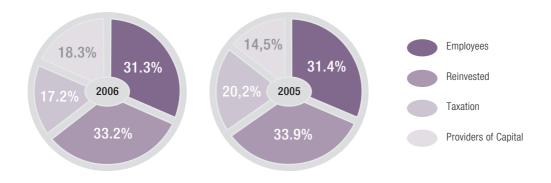

|
| Net value added taxation                                                                              |      | 211,6     |       | 164,2     |       |
| Employees' taxation                                                                                   |      | 98,8      |       | 78,1      |       |
| Regional Services Council levies                                                                      |      | 13,7      |       | 10,7      |       |
| Channelled through the group                                                                          |      | 811,7     |       | 749,9     |       |
|                                                                                                       |      |           |       |           |       |

# Distribution of Value Added



This table is a summary of the group's reporting against the Global Reporting Initiative's Sustainability Reporting Guidelines.

|                   | GRI reference                                                                    | Section in this report                                                          |
|-------------------|----------------------------------------------------------------------------------|---------------------------------------------------------------------------------|
| 1. VISION AND STR | ATEGY                                                                            |                                                                                 |
| 1.1               | Vision and strategy                                                              | Cor