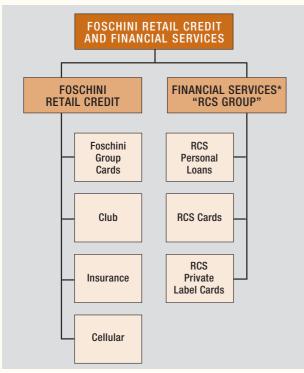

#### The Group

Foschini Limited has the following operating divisions:

#### Retail

- Foschini, branded as Foschini, Donna Claire, Fashion Express and Luella;
- Markham;
- Exact!;
- The Sports Division, branded as Sportscene, Totalsports and DueSouth;
- The Jewellery Division, branded as American Swiss, Sterns and Matrix;
- @home, branded as @home and @homelivingspace;
- TFG Apparel Supply Company; and
- Foschini Retail Credit.

#### **Financial Services**

- RCS Personal Loans;
- RCS Cards; and
- RCS Private Label Cards.

The retail divisions retail clothing, jewellery, accessories, cosmetics, sporting and outdoor apparel and equipment, and homewares to the broad, middleincome group throughout southern Africa, mainly as a credit retailer. The ratio of cash sales to total turnover approximates 31%.

The financial services division offers pre-approved loans, mainly to qualifying customers of the group, and credit to customers of merchants outside of the group.